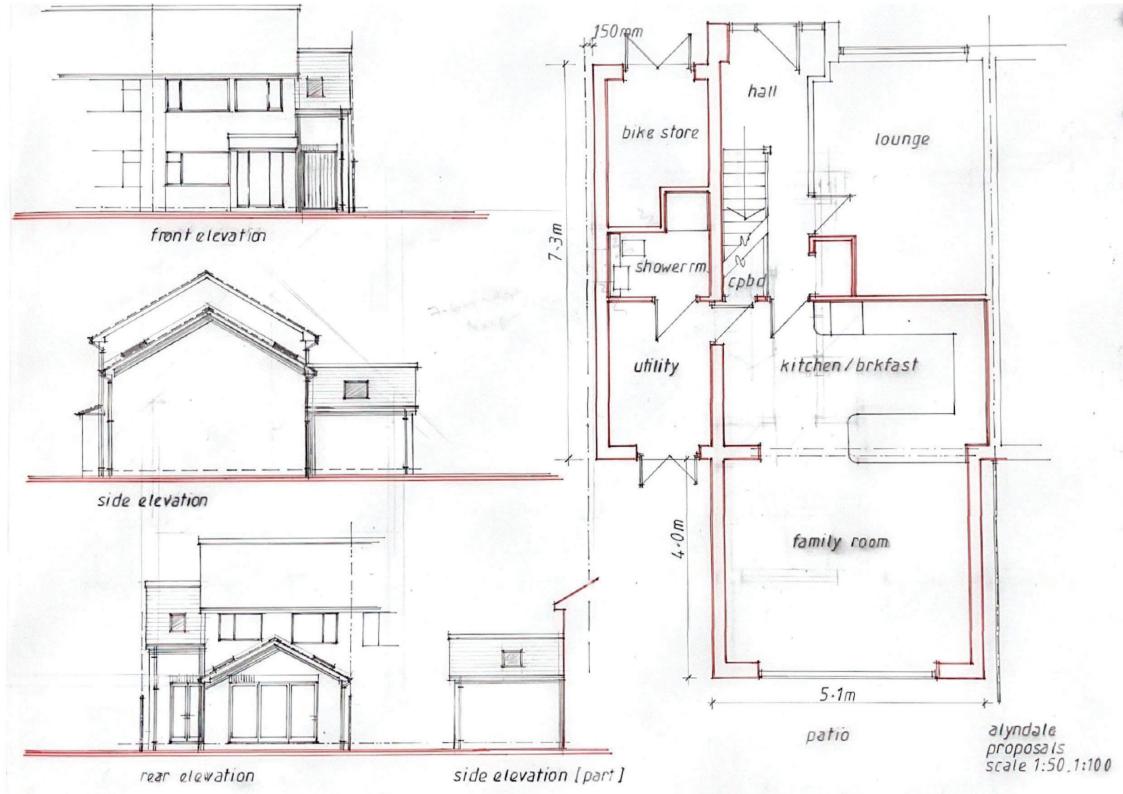

Scale: 1:1250

Map data

Plot centre co-ordinates: 337824,364690

Download file:

Project name: Alyndale 1250

alyndale proposals scale 1:50,