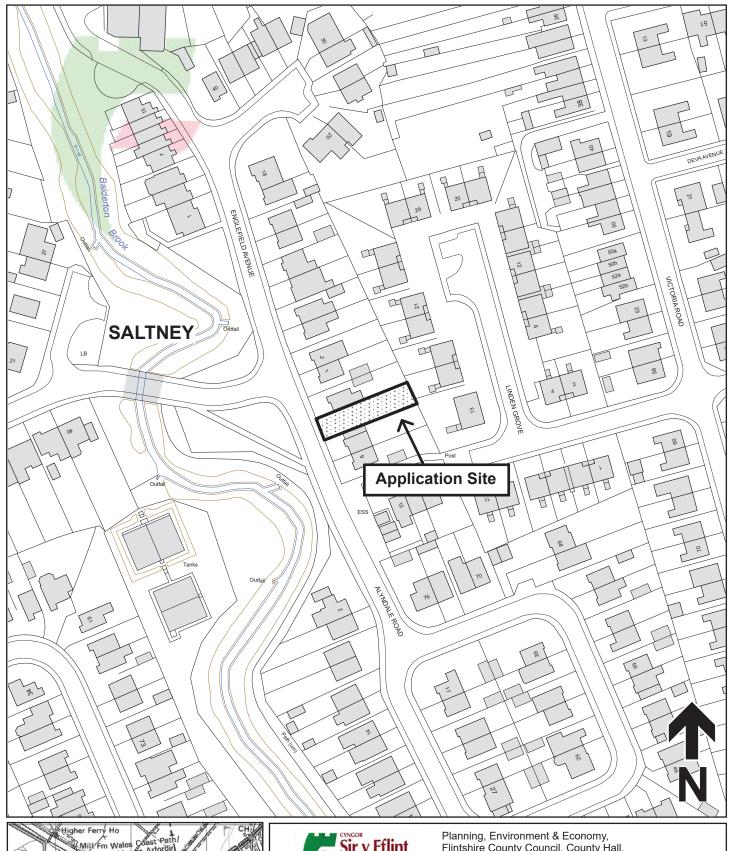

Map Scale 1:1250

SJ 3764 OS Map ref

62917 Planning Application

Supplied by: National Map Centre License number: 100031961

License number: 100031961
Produced: 09/03/2021
Serial number: 22493

5 ALYNDALE ROAD SALTNEY CHESTER CH4 8UG