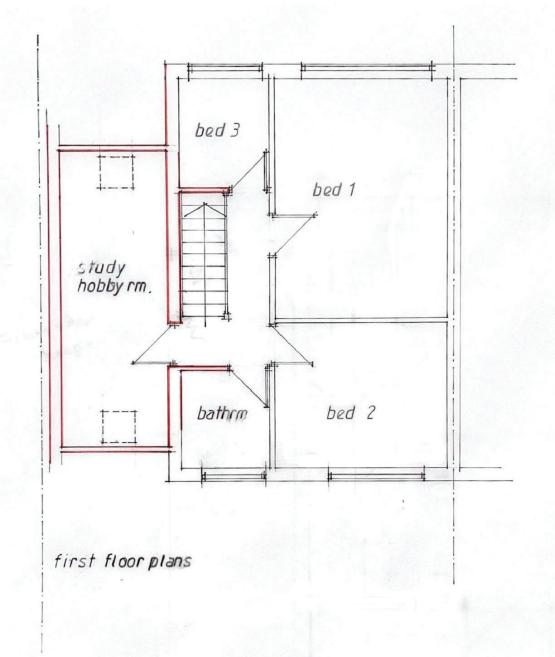

Scale: 1:1250

Map data

Plot centre co-ordinates: 337824,364690

Download file:

Project name: Alyndale 1250

alyndale proposals scale 1:50,