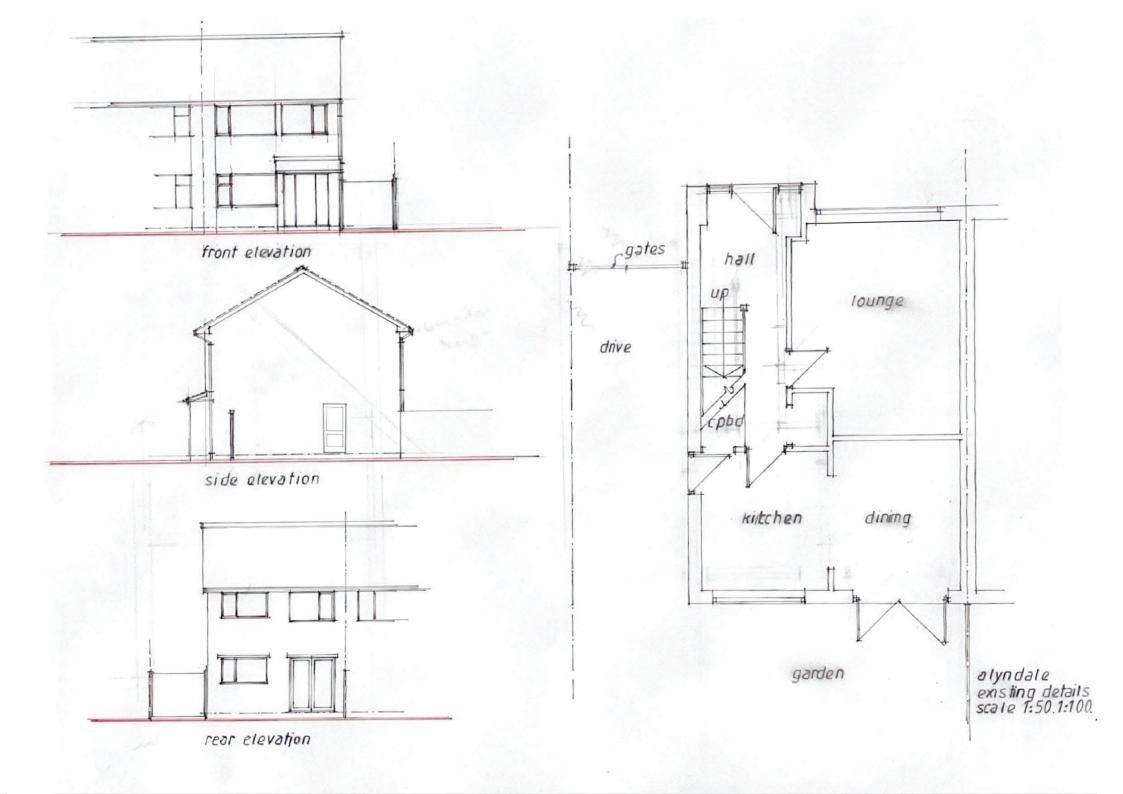

Scale: 1:1250

Map data

Plot centre co-ordinates: 337824,364690

Download file:

Project name: Alyndale 1250

alyndale proposals scale 1:50,