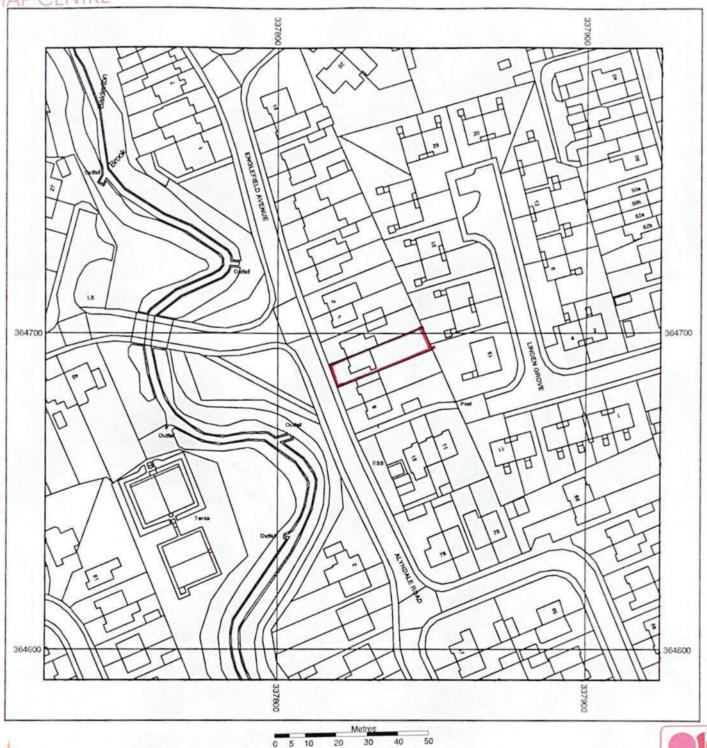

## Legend

Planning Application Site

Adopted Flintshire Unitary Development Plan Settlement Boundary

This plan is based on Ordnance Survey Material with the permission of the Controller of Her Majesty's Stationery Office. © Crown Copyright. Unauthorised reproduction infringes Crown Copyright and may lead to prosecution or civil proceedings. Licence number: 100023986. Flintshire County Council, 2021.

Map Scale 1:1250

SJ 3764 OS Map ref

62917 Planning Application

Supplied by: National Map Centre License number: 100031961

License number: 100031961
Produced: 09/03/2021
Serial number: 22493

5 ALYNDALE ROAD SALTNEY CHESTER CH4 8UG

Scale: 1:1250

Map data

Plot centre co-ordinates: 337824,364690

Download file:

Project name: Alyndale 1250

alyndale proposals scale 1:50,